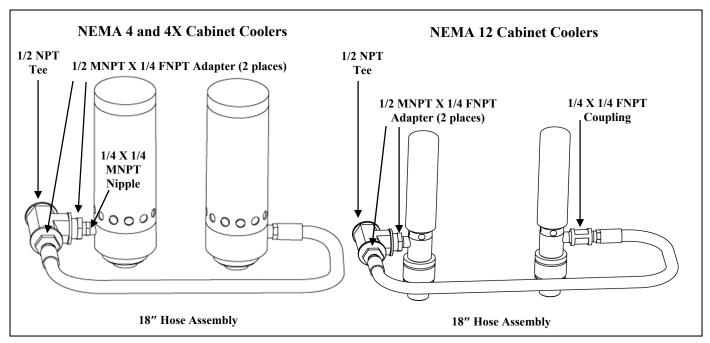

For NEMA 4/4X Cabinet Coolers, install the 1/4 X 1/4 MNPT Nipple in the inlet of the first Cabinet Cooler. Use a 1/2 MNPT X 1/4 FNPT Adapter to connect the 1/2 NPT Tee to the first Cabinet Cooler. Use the other 1/2 MNPT X 1/4 FNPT Adapter to connect the 18" Hose Assembly to the 1/2 NPT Tee. Connect the other end of the hose directly to the second Cabinet Cooler. The 1/4 FNPT X 1/4 FNPT Coupling is used for NEMA 12 models and is not needed for this assembly. (For HT4908, connect the 18" Hose Assembly to the 1/4 MNPT X SAE Male Connector on both ends before connecting the Hose Assembly to the Cabinet Cooler and the 1/2 NPT Tee.)

For NEMA 12 Cabinet Coolers, install the 1/2 MNPT X 1/4 FNPT Adapter directly onto the inlet of the first Cabinet Cooler. Thread the 1/2 NPT Tee onto the first Cabinet Cooler. Use the other 1/2 MNPT X 1/4 FNPT Adapter to connect the 18" Hose Assembly to the 1/2 NPT Tee. Thread the 1/4 X 1/4 FNPT Coupling onto the loose end of the hose. Thread the second Cabinet Cooler onto the 1/4 X 1/4 FNPT Coupling. The 1/4 X 1/4 MNPT Nipple is used for NEMA 4 and 4X models and is not needed for this assembly. (For HT4908, connect the 18" Hose Assembly to the 1/4 MNPT X SAE Male Connector on both ends before connecting the Hose Assembly to the 1/4 x 1/4 FNPT and the