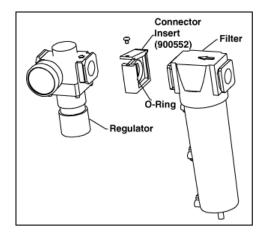

## MODEL 900394 AND 900552 COUPLING KITS INSTALLATION AND MAINTENANCE

| Assemble and Disassemble Units Quickly and Easily                                                                                     |                                                      |                                          |                                                                                                           |  |  |
|---------------------------------------------------------------------------------------------------------------------------------------|------------------------------------------------------|------------------------------------------|-----------------------------------------------------------------------------------------------------------|--|--|
| ST.                                                                                                                                   | TR                                                   |                                          |                                                                                                           |  |  |
| 1. Grease o-ring and insert<br>into connector block                                                                                   | 2. Slide one side of<br>unit into connector<br>block | 3. Slide other unit into connector block | Lock up the insert plate and<br>simply repeat this process<br>for linking up additional<br>product.       |  |  |
|                                                                                                                                       |                                                      |                                          | Note: Model 900394 has 2<br>screws to screw in. Model<br>900552 has 1 screw and a<br>hinged insert plate. |  |  |
| To Change Units On-Line Without Disturbing Piping<br>Simply unscrew lock plates and slide unit out. Reverse the procedure to install. |                                                      |                                          |                                                                                                           |  |  |

The exploded view drawing illustrates the engineering uniqueness of the modular system. Components shown can be ordered as a total system, or as individual items.

| Kit Description   | Kit Number | Filters and Pressure Regulators             | Contents                     |
|-------------------|------------|---------------------------------------------|------------------------------|
| Modular Connector | 900394     | Fits auto drain filters and regulators with | Modular insert, cover plate  |
| Insert Kit        |            | 1/4 NPT, 3/8 NPT and 1/2 NPT threads        | assembly, (2) O-Rings        |
| Modular Connector | 900552     | Fits filters and regulators with 3/4 NPT    | Modular insert, hinged cover |
| Insert Kit        |            | threads                                     | plate assembly, (1) O-Ring   |